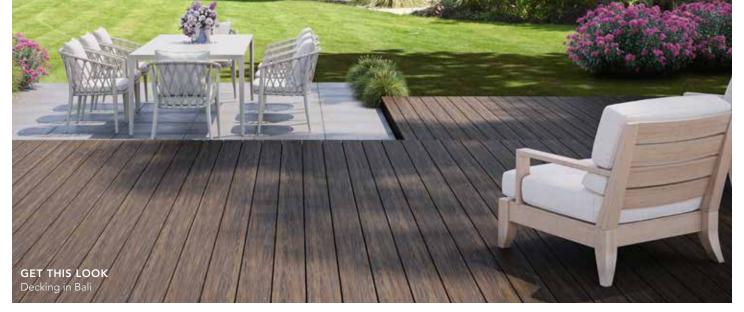

And by combining distinctly natural wood-grain patterns with rich colours, it's never been easier for your outside space to become an extension of you.

A space that must be seen, touched, and stood upon to be believed. The decking bar has been raised and the difference is unmistakable.