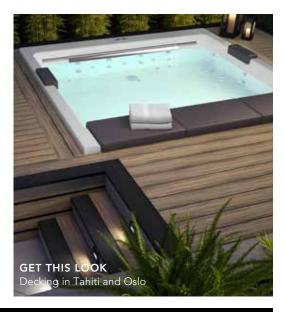

And by combining distinctly natural wood-grain patterns with rich colours, it's never been easier for your outside space to become an extension of you.

A space that must be seen, touched, and stood upon to be believed. The decking bar has been raised and the difference is unmistakable.