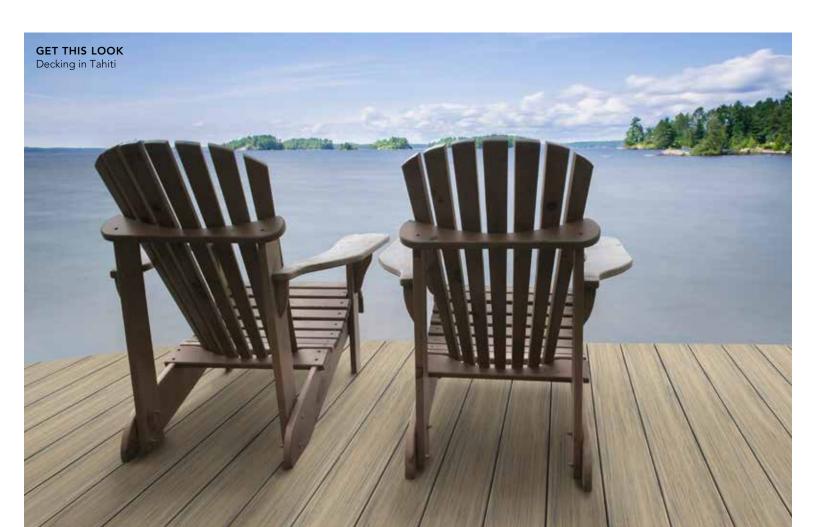

And by combining distinctly natural wood-grain patterns with rich colours, it's never been easier for your outside space to become an extension of you.

A space that must be seen, touched, and stood upon to be believed. The decking bar has been raised and the difference is unmistakable.

You can be sure of it.

- Available in 4 colours
- Low thermal expansion
- Virtually no moisture absorption

• Offers vertical grain with enhanced traction and the unique cap contains infrared reflective materials to reduce solar heat gain