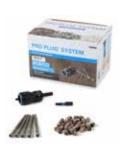

## **RECOMMENDED FASTENERS:**

**Stowaway™ Hidden Fasteners** discreetly secure your composite deck boards without seeing the screws.

**Pro Plug® Fastening System** is designed to drive in deck screws without scratching the composite deck surface, allowing you to camouflage the screw heads completely.