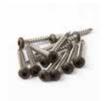

| NO                  |
| Cannot be broken in flexural loading or impact                                       | YES                               | NO                  |
| Lowest thermal expansion/contraction of any thermoplastic deck board in the industry | YES                               | NO                  |
| 25-year removal and replacement warranty, including water and ground contact         | YES                               | NO                  |



## **RECOMMENDED FASTENERS:**



**Stowaway™ Hidden Fasteners** discreetly secure your composite deck boards without seeing the screws.



**Pro Plug® Fastening System** is designed to drive in deck screws without scratching the composite deck surface, allowing you to camouflage the screw heads completely.



Colour-matched screws also available.





## **DECKORATORS.COM.AU**

THE COLOURS REPRESENTED HEREIN ARE REPRODUCED WITH PRINTER'S INKS AND MAY VARY FROM ACTUAL FACTORY PRODUCTS. FOR ACTUAL PRODUCT COLOURS AND FINISHES, PLEASE VISIT YOUR DECKORATORS DEALER.