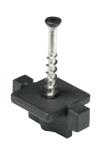

## **RECOMMENDED FASTENERS:**

**Stowaway™ Hidden Fasteners** discreetly secure your composite deck boards without seeing the screws.

**Pro Plug® Fastening System** is designed to drive in deck screws without scratching the composite deck surface, allowing you to camouflage the screw heads completely.