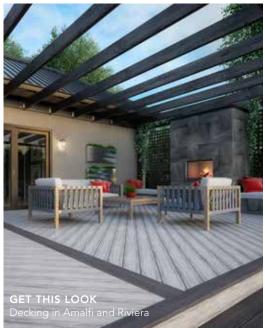

And by combining distinctly natural wood-grain patterns with rich colours, it's never been easier for your outside space to become an extension of you.

A space that must be seen, touched, and stood upon to be believed. The decking bar has been raised and the difference is unmistakable.