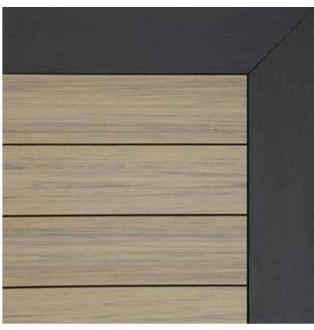

Grooved-edge **Profile** Width: 140mm

Length: 5.80m

Solid-edge

Profile Width: 140mm Length: 5.80m

| PROPERTY                                                                             | Dec orators SURESTONE™ TECHNOLOGY | LEADING WPC DECKING |
|--------------------------------------------------------------------------------------|-----------------------------------|---------------------|
| Weatherability                                                                       | YES                               | YES                 |
| Scratch-resistant                                                                    | YES                               | YES                 |
| Stain-resistant                                                                      | YES                               | YES                 |
| All ingredients unaffected by moisture, sun or microbes                              | YES                               | NO                  |
| Best stiffness-to-weight ratio of any thermoplastic deck board in the industry       | YES                               | NO                  |
| Cannot be broken in flexural loading or impact                                       | YES                               | NO                  |
| Lowest thermal expansion/contraction of any thermoplastic deck board in the industry | YES                               | NO                  |
| 25-year removal and replacement warranty, including water and ground contact         | YES                               | NO                  |