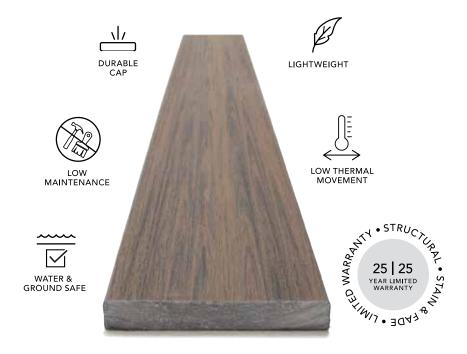

You can be sure of it.

- Available in 4 colours
- Low thermal expansion
- Virtually no moisture absorption

• Offers vertical grain with enhanced traction and the unique cap contains infrared reflective materials to reduce solar heat gain

Grooved-edge **Profile** Width: 140mm

Length: 5.80m

Solid-edge

Profile Width: 140mm Length: 5.80m

| PROPERTY                                                                             | Dec orators SURESTONE™ TECHNOLOGY | LEADING WPC DECKING |
|--------------------------------------------------------------------------------------|-----------------------------------|---------------------|
| Weatherability                                                                       | YES                               | YES                 |
| Scratch-resistant                                                                    | YES                               | YES                 |
| Stain-resistant                                                                      | YES                               | YES                 |
| All ingredients unaffected by moisture, sun or microbes                              | YES                               | NO                  |
| Best stiffness-to-weight ratio of any thermoplastic deck board in the industry       | YES                               | NO                  |
| Cannot be broken in flexural loading or impact                                       | YES                               | NO                  |
| Lowest thermal expansion/contraction of any thermoplastic deck board in the industry | YES                               | NO                  |
| 25-year removal and replacement warranty, including water and ground contact         | YES                               | NO                  |