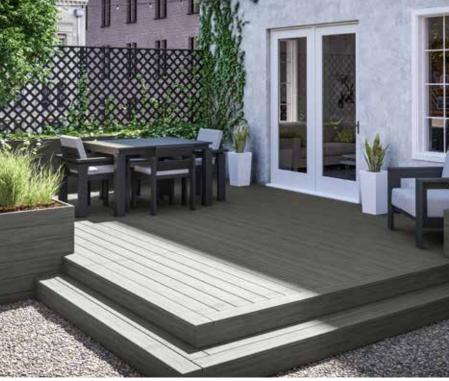

And by combining distinctly natural wood-grain patterns with rich colours, it's never been easier for your outside space to become an extension of you.

A space that must be seen, touched, and stood upon to be believed. The decking bar has been raised and the difference is unmistakable.

You can be sure of it.

- Available in 4 colours
- Low thermal expansion
- Virtually no moisture absorption

• Offers vertical grain with enhanced traction and the unique cap contains infrared reflective materials to reduce solar heat gain