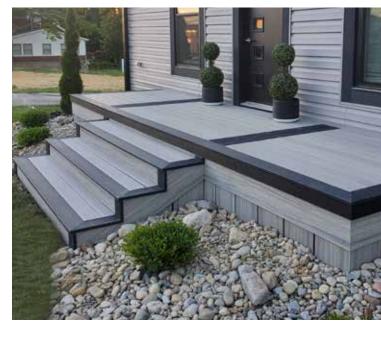

And by combining distinctly natural wood-grain patterns with rich colours, it's never been easier for your outside space to become an extension of you.

A space that must be seen, touched, and stood upon to be believed. The decking bar has been raised and the difference is unmistakable.