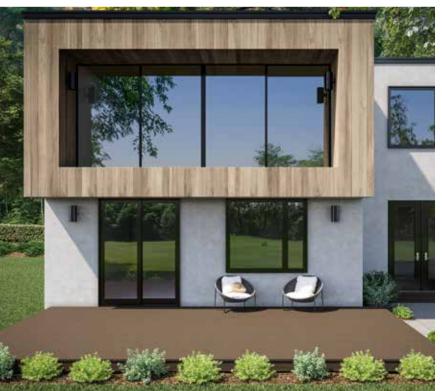

And by combining distinctly natural wood-grain patterns with rich colours, it's never been easier for your outside space to become an extension of you.

A space that must be seen, touched, and stood upon to be believed. The decking bar has been raised and the difference is unmistakable.

You can be sure of it.

- Available in 4 colours
- Low thermal expansion
- Virtually no moisture absorption

• Offers vertical grain with enhanced traction and the unique cap contains infrared reflective materials to reduce solar heat gain