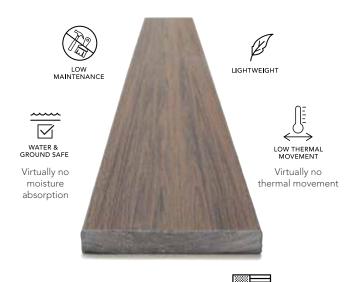

differently through mineral-based ingenuity. With a durability that embraces the seasons and peace of mind that lasts a lifetime, any outdoor living space can now be transformed into a year-round sanctuary.

A space that must be seen, touched, and stood upon to be believed. The decking bar has been raised and the difference is unmistakable.

#### You can be sure of it.

ALL DECKORATORS DECKING

| PROPERTY                                                                             | SURESTONE°<br>TECHNOLOGY | LEADING PVC<br>DECKING |
|--------------------------------------------------------------------------------------|--------------------------|------------------------|
| Weatherability                                                                       | ✓                        | ✓                      |
| Scratch-resistant                                                                    | ✓                        | ✓                      |
| Stain-resistant                                                                      | ✓                        | ✓                      |
| All ingredients unaffected by moisture, sun or microb                                | es 🗸                     |                        |
| Best stiffness-to-weight ratio of any thermoplastic deboard in the industry          | ck 🗸                     |                        |
| Cannot be broken in flexural loading or impact                                       | ✓                        |                        |
| Lowest thermal expansion/contraction of any thermoplastic deck board in the industry | ✓                        |                        |