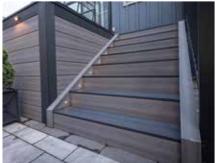

Available in Khaya and Tundra Length: 13'

ENHANCED TRACTION

111/4" - STEP TREAD

Length: 13'

Fascia available in 8" and 111/4" in 12' lengths