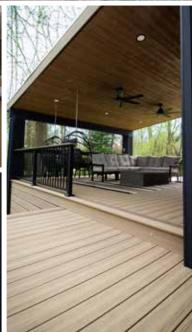

## **VOYAGE**

**GROOVED-EDGE PROFILE** 

Width: 51/2" Length: 12', 16', 20' SOLID-EDGE **PROFILE** 

Width: 51/2" Length: 16', 20'

Width: 31/2", 71/4" Width: 3½", 7¼", 9¼" Length: 20' Length: 20'

111/4" - STEP TREAD