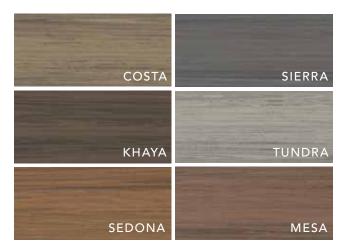

Available in Khaya and Tundra Length: 13'

ENHANCED TRACTION

111/4" - STEP TREAD

Length: 13'

Fascia available in 8" and 111/4" in 12' lengths